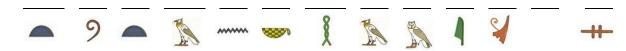

## Decoding Ancient Egyptian Hieroglyphs

Directions: Study the ancient Egyptian alphabet to the right. Then use the alphabet to decode the message below.

\*Hint\* Be careful - some letters have more than one symbol and some symbols represent more than one letter of the alphabet.