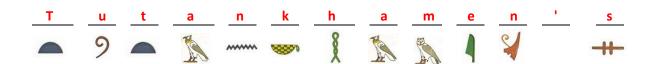

| Name: | <br>Date: |  |
|-------|-----------|--|
|       |           |  |

## Decoding Ancient Egyptian Hieroglyphs

Directions: Study the ancient Egyptian alphabet to the right. Then use the alphabet to decode the message below.

\*Hint\* Be careful - some letters have more than one symbol and some symbols represent more than one letter of the alphabet.









## Answer Key

## Decoding Ancient Egyptian Hieroglyphs

Directions: Study the ancient Egyptian alphabet to the right. Then use the alphabet to decode the message below.

\*Hint\* Be careful - some letters have more than one symbol and some symbols represent more than one letter of the alphabet.