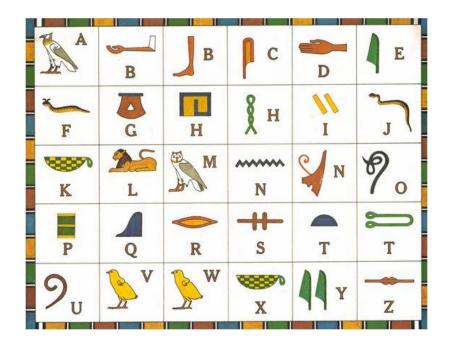

## Decoding Ancient Egyptian Hieroglyphs

Directions: Study the ancient Egyptian alphabet to the right. Then use the alphabet to decode the message below.

\*Hint\* Be careful - some letters have more than one symbol and some symbols represent more than one letter of the alphabet.