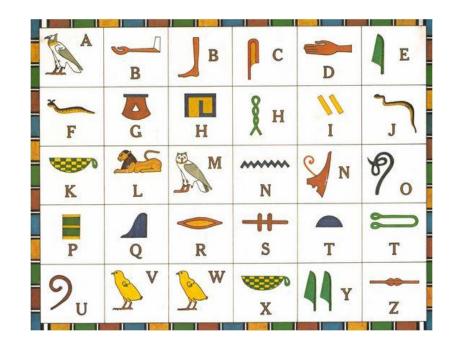

## Decoding Ancient Egyptian Hieroglyphs

Directions: Study the ancient Egyptian alphabet to the right. Then use the alphabet to decode the message below.

\*Hint\* Be careful - some letters have more than one symbol and some symbols represent more than one letter of the alphabet.