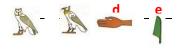

| Name: | <br>Date: |  |
|-------|-----------|--|
|       |           |  |

## Decoding Ancient Egyptian Hieroglyphs

Directions: Study the ancient Egyptian alphabet to the right. Then use the alphabet to decode the message below.

\*Hint\* Be careful - some letters have more than one symbol and some symbols represent more than one letter of the alphabet.









## Answer Key

## Decoding Ancient Egyptian Hieroglyphs

Directions: Study the ancient Egyptian alphabet to the right. Then use the alphabet to decode the message below.

\*Hint\* Be careful - some letters have more than one symbol and some symbols represent more than one letter of the alphabet.