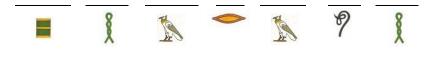

## Decoding Ancient Egyptian Hieroglyphs

Directions: Study the ancient Egyptian alphabet to the right. Then use the alphabet to decode the message below.

\*Hint\* Be careful - some letters have more than one symbol and some symbols represent more than one letter of the alphabet.