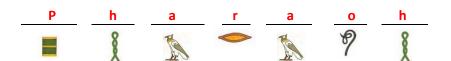

## Decoding Ancient Egyptian Hieroglyphs

Directions: Study the ancient Egyptian alphabet to the right. Then use the alphabet to decode the message below.

\*Hint\* Be careful - some letters have more than one symbol and some symbols represent more than one letter of the alphabet.