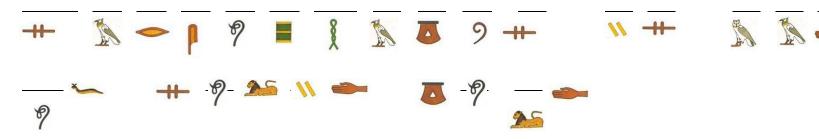

| Name: | <br>Date: |  |
|-------|-----------|--|
|       |           |  |

## Decoding Ancient Egyptian Hieroglyphs

Directions: Study the ancient Egyptian alphabet to the right. Then use the alphabet to decode the message below.

\*Hint\* Be careful - some letters have more than one symbol and some symbols represent more than one letter of the alphabet.









## Answer Key

## Decoding Ancient Egyptian Hieroglyphs

Directions: Study the ancient Egyptian alphabet to the right. Then use the alphabet to decode the message below.

\*Hint\* Be careful - some letters have more than one symbol and some symbols represent more than one letter of the alphabet.